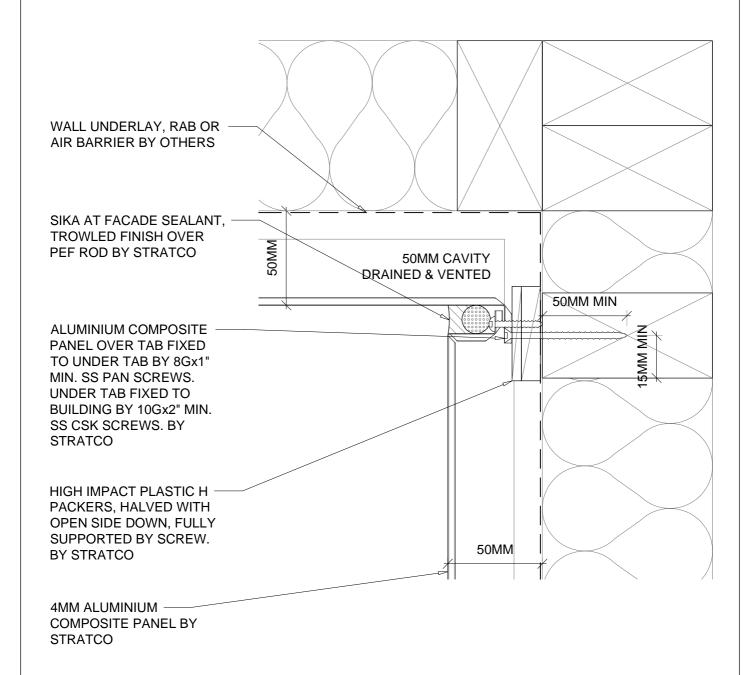

## **D6.02 INTERNAL CORNER**

(EITHER PLAN OR SECTION INTERNAL CORNERS)

## **D6.02 INTERNAL CORNER**

JOB NAME: TBA
CONTRACTOR: TBA
JOB# NA QUOTE# NA

FILE: SEALED JOINT SYSTEM DETAILS 2017

DATE: 2017-08-07 DRAWN: AR

SCALE: 1:2 @A4