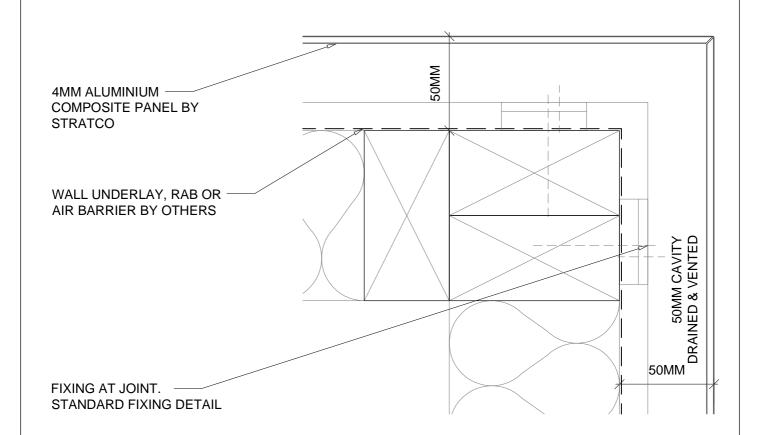

## **D6.01 EXTERNAL CORNER**

**D6.01 EXTERNAL CORNER** 

JOB NAME: TBA CONTRACTOR: TBA

JOB# NA QUOTE# NA

P.O. BOX 8494 RICCARTON CHRISTCHURCH 8440 PH: (03) 338 9063 FAX: (03) 338 2829 FILE: SEALED JOINT SYSTEM DETAILS 2017 DATE: 2017-08-07 DRAWN: AR