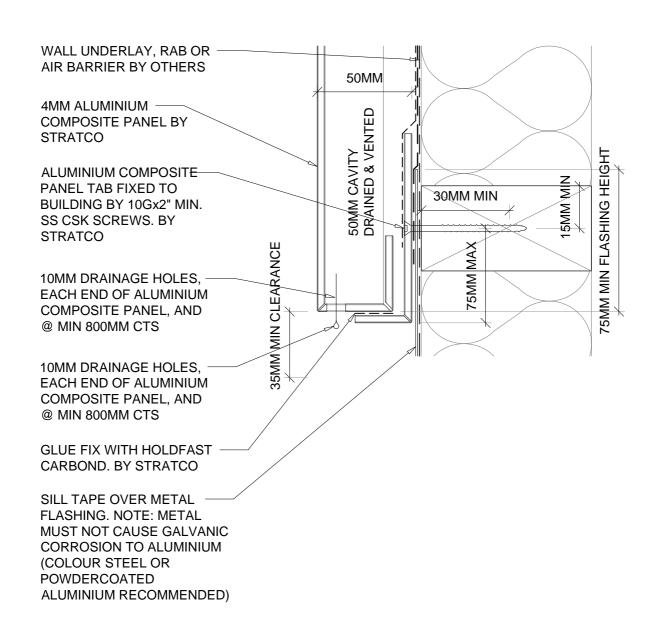

## **D5.03 ACP ABOVE FLASHING**

D5.03 ACP ABOVE FLASHING

JOB NAME: TBA CONTRACTOR: TBA JOB# NA QUOTE# NA

P.O. BOX 8494 RICCARTON CHRISTCHURCH 8440

PH: (03) 338 9063 FAX: (03) 338 2829 DATE: 2017-08-07 DRAWN: AR