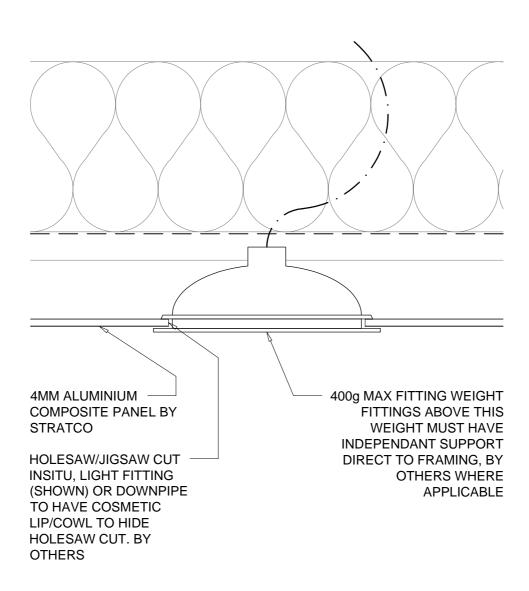

## D4.04 PENETRATION: SOFFIT LIGHTING/DOWN PIPE

D4.04 PENETRATION: SOFFIT LIGHTING / DOWNPIPE

D/TRATGO

JOB NAME: TBA
CONTRACTOR: TBA
JOB# NA QUOTE# NA

FILE: SEALED JOINT SYSTEM DETAILS 2017

DATE: 2017-08-07 DRAWN: AR