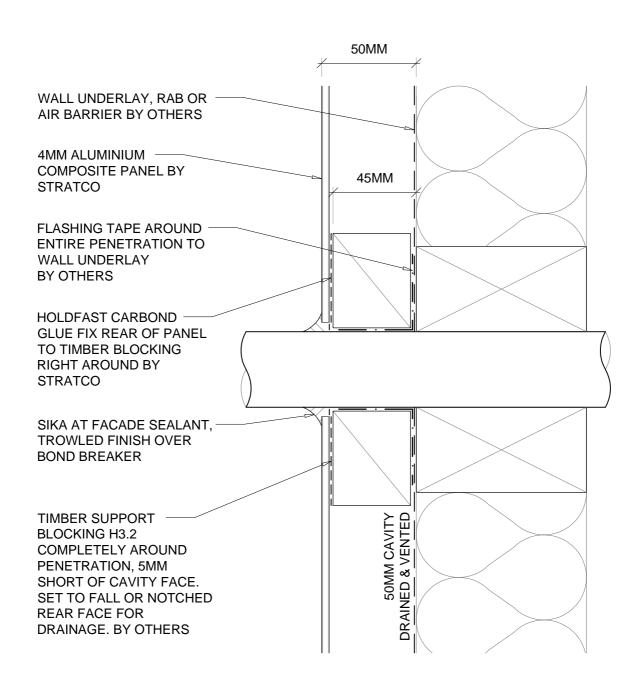

## **D4.02 PENETRATION: PIPES**

**D4.02 PENETRATION: PIPES** 

JOB NAME: TBA
CONTRACTOR: TBA

JOB# NA QUOTE# NA

FILE: SEALED JOINT SYSTEM DETAILS 2017 DATE: 2017-08-07 DRAWN: AR

SCALE: 1:2 @A4

P.O. BOX 8494 RICCARTON CHRISTCHURCH 8440