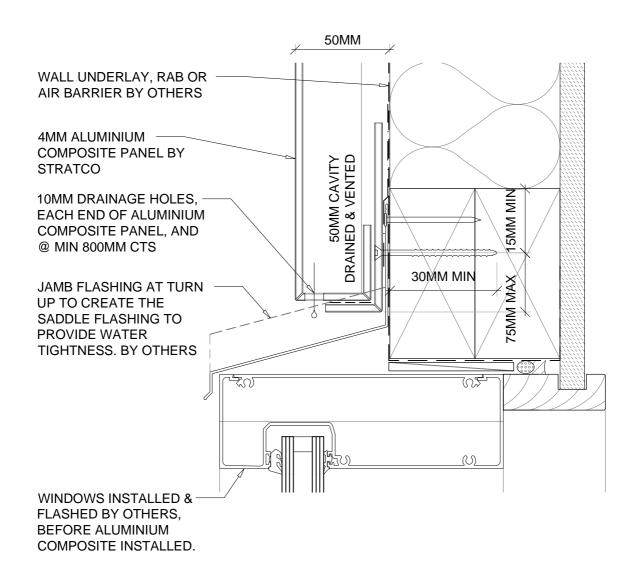

## D2.24 LARGE EXTRUSION WINDOW HEAD - ALTERNATIVE: FLASHING TURNUPS

D2.24 LARGE EXTRUSION WINDOW HEAD - TURNUPS

Z/TRATCO

JOB NAME: TBA
CONTRACTOR: TBA
JOB# NA QUOTE# NA

SCALE: 1:2 @A4

FILE: SEALED JOINT SYSTEM DETAILS 2017