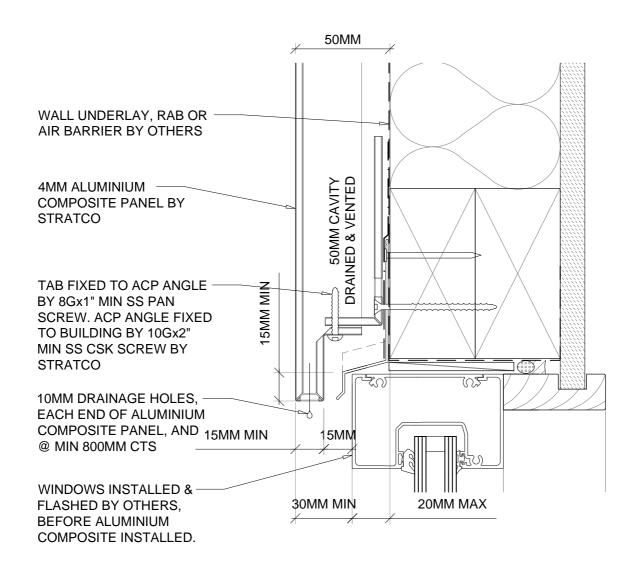

## **D2.11 COMMERCIAL WINDOW HEAD**

D2.11 COMMERICAL WINDOW HEAD

JOB NAME: TBA CONTRACTOR: TBA

JOB# NA QUOTE# NA

P.O. BOX 8494 RICCARTON CHRISTCHURCH 8440

FILE: SEALED JOINT SYSTEM DETAILS 2017 DATE: 2017-08-07 DRAWN: AR