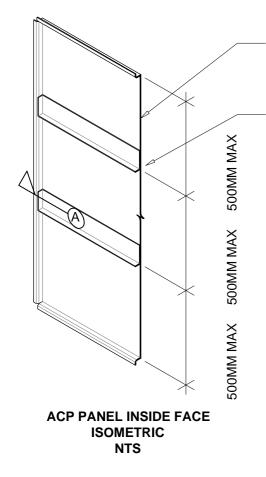

10G SCREWS @ MAX 600MM CTS, 8G SCREWS @ MAX 400MM CTS IF TIMBER FRAMING IS LESS THAN 30MM DEEP, USE NYLON ANCHOR TO FIX TO 30MM MIN DEPTH INTO CONCRETE TIMBER SHOWN IS INDICATIVE ONLY. SEE STRUCTURAL PLAN FOR TIMBER LAYOUT ALL SCREWS INTO TIMBER ARE TO HAVE A MINIMUM DISTANCE TO EDGE OF TIMBER OF 15MM PANELS BIGGER THAN 2.9 SQM REQUIRE STRATCO ACP STIFFENERS AT MAX 500 MM CTS