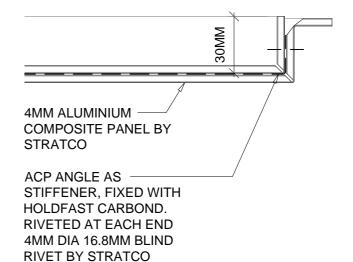

4MM ALUMINIUM COMPOSITE PANEL BY STRATCO

ACP ANGLE AS STIFFENER, FIXED WITH HOLDFAST CARBOND. RIVETED AT EACH END 4MM DIA 16.8MM BLIND RIVET BY STRATCO

STIFFENERS FIX ALONG SHORTEST FACE

SECTION A - STIFFENER EDGE FIXING